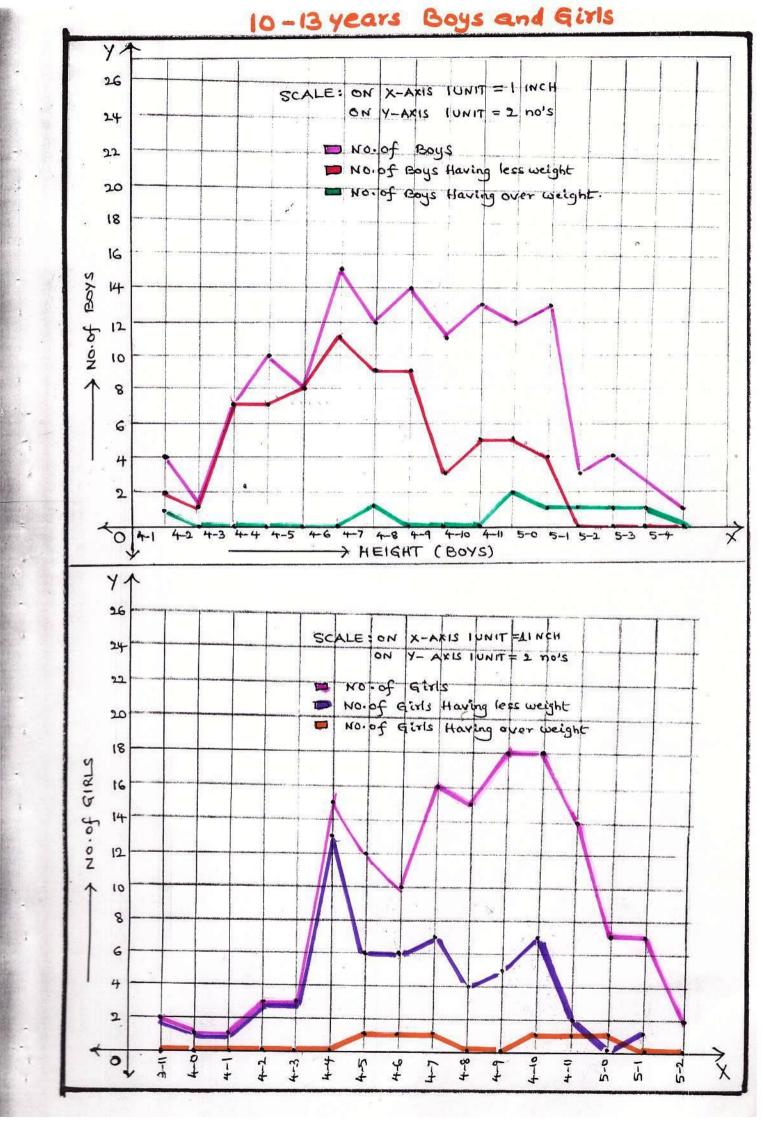

### 6,7,8 ಆಕಗಡುಲ ಬಾಲಕ ಎಟ್ಟು ಮರಡು ಬಕುಕುಲ ವಿತಕಮುಬ

| SL | NAME           | CLASS | HEIGHT | WEIGHT | SL   | NAME             | USS. | KELEN | Se les  |
|----|----------------|-------|--------|--------|------|------------------|------|-------|---------|
| ı  | SK. Rafi       | 6     | 4-8    | 27     | 33   | GI. RAMA KRISHNA |      | 4-5   | 1       |
| 2  | R.SUBBARAD     |       | 4-3    | 221/2  | 34   | D. POLALAH       |      | 4-8   | 33      |
| 3  | D.CH. KASAIRH  |       | 4-4    | 25     | 35   | SD. RAHIMAN      |      | 4-6   | 27      |
| 4  | CH DANAMAIAH   |       | 5-6    | 361/2  | 36   | SK-HANEEF        |      | 4-5   | 25,     |
| 5  | ALLURAIAH      |       | 4-5    | 25     | 37   | D. NAGARAGU      |      | 4-7   | 25      |
| 6  | D. GANAPATI    |       | 4-4    | 26     | 38   | B-RAMANA         |      | 5-2   | 44      |
| 7  | D.NASAR        |       | 4-4    | 20     | 39   | P. SYAMSON       |      | 5-4   | 44      |
| 8  | J-KOTA NAIK    |       | 5-0    | 341/2  | 40   | SK. RAFI         |      | 4-1   | 51      |
| 9  | G. NAGA RAJU   |       | 4-11   |        | 41   | 4. MAGIESWAR RAD |      | 4-7   | 34      |
| lo | SK. SADHIK     |       | 4-8    | 34     | 42   | K. KASIRAJ       |      | 4-8   | 28      |
| 11 | S. KANNAIAH    |       | 4-1    | 21     | 43   | D. RAJU NAIK     |      | 4-11  | 44      |
| 12 | S. NAGA RAJU   |       | 4-6    | 23/2   | 44   | N.R.B. G. ANAND  |      | 4-8   | 28      |
| 13 | G. ASHOK       |       | 4-9    | 25%    |      | K. KRISHNA NAIK  |      | 4-4   | 30      |
| 4  | S. RAJASEKHAR  |       | 4-10   | 36     | 46   | R-SIVA NAIK      |      | 4-3   | 27      |
| 15 | S. YESEBU      |       | 4-5    | 25     | 47   | P. BALA RAJU     |      | 5-3   | 35      |
| 16 | S.YESU PADAM   |       | 4-6    | 26     | 48   | SK. KARI MULLA   |      | 5-0   | 40      |
| 17 | D.MAGESWARAD   |       | 4-7    | 31     | 49   | CH. GIOPI RAJU   |      | 4-5   | 25      |
| 18 | A-DEVELAH      |       | 4-6    | 28     | 50   | K. SRINU         |      | 4-7   | 30      |
| 19 | K-KRISHNA      |       | 4-8    | 31     | 51   | CH . PRASANTH    |      | 4-5   | 25      |
| 20 | K-HANUMA MAIK  |       | 4-9    | 31     | 5,2  | N. SALMON        |      | 4-9   | 34      |
| 21 | K.KASAIAH      |       | 4-10   | 35     | 53   | SK.BASHA         |      | 4-6   | to satu |
| 22 | K-ANJANEYULU   |       | 4-11   | 37     | 54   | Y.CH. SEKHAR     |      |       | 30      |
| -3 | D-BASSE NAIK   |       | 4-8    | 37/2   |      | M. KASI RAD      |      | 4-6   | 26      |
| 14 | MI. KASI NAIK  |       | 4-7    | 29     |      | N.V. KRISHNA     |      | 4-9   | 36      |
| 25 | R-RAJENDAR     |       | 4-10   | 31     | 2002 | CH.V.KRISHNA     |      | 4-3   | 22      |
|    | B. YELLA RAD   | ٦     | 4-9    | 35     | 58   | M. CHANDRA       |      | 4-8   | 28      |
|    | SK-MUSTAFA     |       |        | 22     |      | D. RAMESH        |      | 4-1   | 24      |
|    | M.V. SIVA      |       | 4-9    |        |      | A RAMESH         |      | 4-10  |         |
|    | Y-VENKATESWARW |       | 4-4    |        | 61   | S. PRAVEEN       |      | 4-10  |         |
|    | T. NAGARAGIU   |       | 4-8    |        |      | D.R. NAIK        |      | 5-3   |         |
|    | M-YONA         |       | 4-4    |        | 0 -  | N.VENKATAIAH     |      | 4-9   | 29      |
|    | R. LOKESH      |       | 4-6    |        | 64 1 | D. MAGIA RAJU    |      | 4-10  | 34      |

| SL    | NAME            | CLASS | HEIBIN | WE KEEP |    | SL    | NAME          | CLASS | in land | MEKAN |
|-------|-----------------|-------|--------|---------|----|-------|---------------|-------|---------|-------|
| 65    | Y-LAKSHMAIAH    | 7     | 4-3    |         |    | 100   |               | 8     | 5-0     | 1     |
| 66    | Y. ASHOK        |       | 4-7    | 30      |    | 101   | J.R. NAIK     |       | 5-2     |       |
| 67    | VAMSI           | 8     | 5-0    | 52      |    | 102   | RASOOL        |       | 4-      |       |
| 68    | 5. MANI KUMAR   |       | 4-0    | 35      | 2  | 103   | TIMOTI        |       | 4-8     |       |
| 69    | D.KASIM VALI    |       | 4-7    | 33      |    | 104   | AYUB KHAN     |       | 5-0     |       |
| 70    | M. LAXMI REDDY. |       | 5-2    | 45      |    | 105   | MOJESH        |       | 4-1     |       |
| 72    | CH PAJA BABU    |       | 4-11   | 75 0    |    | 106   | KOTALAH       |       | 4-4     | 25    |
| -     | CH JANARDHAN    |       | 4-7    | 29      |    | . 107 | RAVI NAIK     |       | 4-17    | 40    |
| 73    | U. DANIYELU     |       | 4-6    | 32      |    | 108   | P. VENKATAIAH |       | 4-11    |       |
| 74    | L. SRIMU        |       | 4-9    | 39      |    | 109   | D. KIRAN      |       | 4 28    |       |
| 75    | M. RAMANAIAH    |       | 4-7    | 30      |    | 110   | P. RAVI       |       | 4-3     | 27    |
| 76    | R.V. RAO        |       | 4-4    | 25      |    | m     | GALEIAH       |       | 5-3     | 30    |
| 77    | D-K-RAMULU      |       | 4-11   | 37%     |    | 112   | CH. G. GIUPTA |       | 5-1     | 32    |
| 78    | CH-BALA KUMAR   |       | 4-10   | 35      |    | 113   | MUSALAIAH     |       | 4-8     | 27%   |
| 79    | P. KASI RAD     |       | 4-9    | 37      |    | 114   | RAFI          |       | 4-9     | 50    |
| 80    | A.N. RAO        |       | 4-6    | 341/2   |    | 115   |               |       | 4-4     |       |
| 81    | T. PRASAD       |       | 4-9    | 39      |    | 116   | Sai           |       |         | 28    |
| 82    | K. ANJENEYA     |       | 5-0    | 37      |    | เเว   | MURTUJAVALI   |       | 4-4     | 28    |
| 83    | SK.JAVED        |       | 4-10   | 36 1/2  |    | 118   | MAGIA SAI     |       | 4-7     | 43    |
| 84    | S. RAMA KANT    |       | 4-6    |         |    | 119   |               |       | 4-11    | 23    |
| 1 2 2 | J. SRI RAMULU   |       |        | 401/2   |    | de de | RAMIANAIAH    |       | 4-6     | 36    |
|       | T. HANUMANT     |       |        |         |    | 120   | VENKATESH     |       | 4-5     | 40    |
| -     |                 |       |        | 30 1/2  |    | 121   | BALA KASAIAH  |       | 5-0     | 35    |
| 87    | DEVENDRA        |       | 4-11   |         |    | 122   | RAJ NAIK      |       | 4-11    | 37    |
| 88    | YESU PADAM      |       | 4-8    | 331/2   |    | 123   | EBRAMEL       |       | 4-10    | 36    |
| 89    | MANI KANTA      |       | 5-0    | 41      |    | 124   | SOWRAIAH      |       | 4-6     | 291/2 |
| 90    | RAM BABU        |       | 4-3    | 22/2    |    | 125   | MALLUNAIK     |       | 3-6     | 20    |
| 91    | N. EDU KONDAL   |       | 5-6    | 38      |    | 126   | SUMON         |       | 4-7     | 39    |
| 92    | P. AJAY         |       | 4-11   | 37      |    | 127   | VEERANNA      |       | 4-9     | 31    |
| 93    | SK. KHAJAVALI   |       | 4-6    | 32      | 87 | 128   | PARDHA        |       | 5-2     |       |
| 94    | DEVA RAJ        |       | 4-8    | 321/2   |    | 129   | PRATAP        |       | 5-2     |       |
| 95    | UMMAR           |       | 4-10   | 37      |    | 130   | SURYA         |       | t-8     |       |
| 96    | SALAM           |       | t-5    |         |    |       | -             |       |         |       |
| 97    | SIVA            | 7     | 5-0    | 37      |    |       |               |       |         |       |
| 98    | M.S. ACHATY     | L     | 4-11   | 34      |    |       |               |       |         |       |
| 99    | VENKATESH       | l     | 4-8    | 29      |    |       |               |       |         |       |