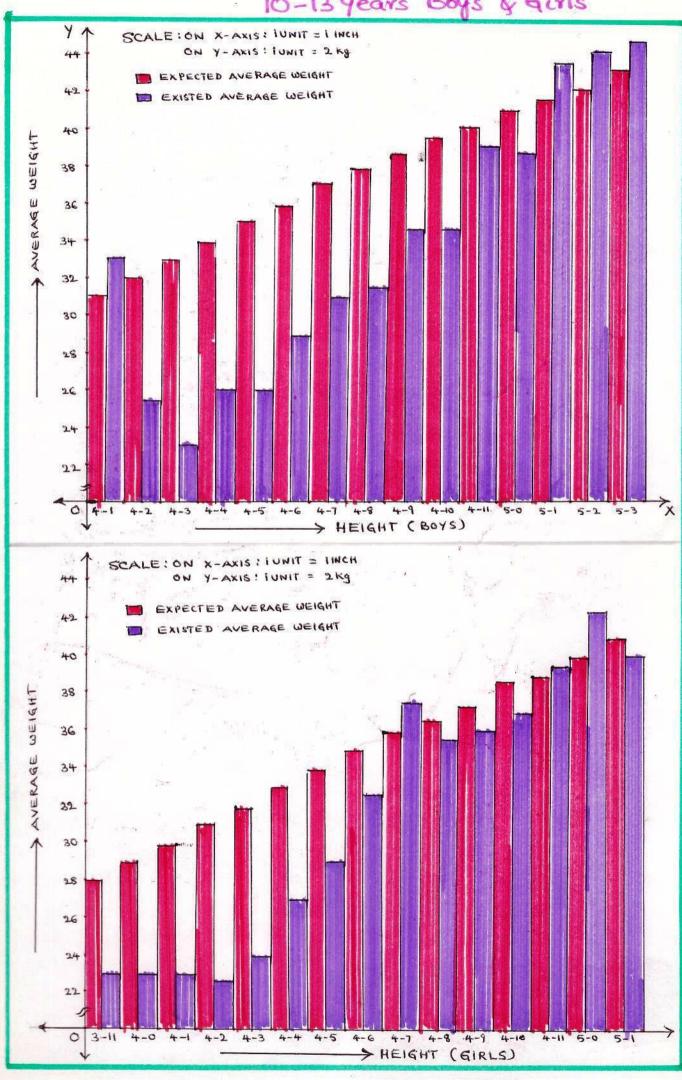

### 6,7,8 ಆಕಗಡುಲ ಬಾಲಕ ಎಟ್ಟು ಮರಡು ಬಕುಕುಲ ವಿತಕಮುಬ

| SL | NAME           | CLASS | HEIGHT | WEIGHT | SL   | NAME             | USS. | KELEN | Se les  |
|----|----------------|-------|--------|--------|------|------------------|------|-------|---------|
| ı  | SK. Rafi       | 6     | 4-8    | 27     | 33   | GI. RAMA KRISHNA |      | 4-5   | 1       |
| 2  | R.SUBBARAD     |       | 4-3    | 221/2  | 34   | D. POLALAH       |      | 4-8   | 33      |
| 3  | D.CH. KASAIRH  |       | 4-4    | 25     | 35   | SD. RAHIMAN      |      | 4-6   | 27      |
| 4  | CH DANAMAIAH   |       | 5-6    | 361/2  | 36   | SK-HANEEF        |      | 4-5   | 25,     |
| 5  | ALLURAIAH      |       | 4-5    | 25     | 37   | D. NAGARAGU      |      | 4-7   | 25      |
| 6  | D. GANAPATI    |       | 4-4    | 26     | 38   | B-RAMANA         |      | 5-2   | 44      |
| 7  | D.NASAR        |       | 4-4    | 20     | 39   | P. SYAMSON       |      | 5-4   | 44      |
| 8  | J-KOTA NAIK    |       | 5-0    | 341/2  | 40   | SK. RAFI         |      | 4-1   | 51      |
| 9  | G. NAGA RAJU   |       | 4-11   |        | 41   | 4. MAGIESWAR RAD |      | 4-7   | 34      |
| lo | SK. SADHIK     |       | 4-8    | 34     | 42   | K. KASIRAJ       |      | 4-8   | 28      |
| 11 | S. KANNAIAH    |       | 4-1    | 21     | 43   | D. RAJU NAIK     |      | 4-11  | 44      |
| 12 | S. NAGA RAJU   |       | 4-6    | 23/2   | 44   | N.R.B. G. ANAND  |      | 4-8   | 28      |
| 13 | G. ASHOK       |       | 4-9    | 25%    |      | K. KRISHNA NAIK  |      | 4-4   | 30      |
| 4  | S. RAJASEKHAR  |       | 4-10   | 36     | 46   | R-SIVA NAIK      |      | 4-3   | 27      |
| 15 | S. YESEBU      |       | 4-5    | 25     | 47   | P. BALA RAJU     |      | 5-3   | 35      |
| 16 | S.YESU PADAM   |       | 4-6    | 26     | 48   | SK. KARI MULLA   |      | 5-0   | 40      |
| 17 | D.MAGESWARAD   |       | 4-7    | 31     | 49   | CH. GIOPI RAJU   |      | 4-5   | 25      |
| 18 | A-DEVELAH      |       | 4-6    | 28     | 50   | K. SRINU         |      | 4-7   | 30      |
| 19 | K-KRISHNA      |       | 4-8    | 31     | 51   | CH . PRASANTH    |      | 4-5   | 25      |
| 20 | K-HANUMA MAIK  |       | 4-9    | 31     | 5,2  | N. SALMON        |      | 4-9   | 34      |
| 21 | K.KASAIAH      |       | 4-10   | 35     | 53   | SK.BASHA         |      | 4-6   | to satu |
| 22 | K-ANJANEYULU   |       | 4-11   | 37     | 54   | Y.CH. SEKHAR     |      |       | 30      |
| -3 | D-BASSE NAIK   |       | 4-8    | 37/2   |      | M. KASI RAD      |      | 4-6   | 26      |
| 14 | MI. KASI NAIK  |       | 4-7    | 29     |      | N.V. KRISHNA     |      | 4-9   | 36      |
| 25 | R-RAJENDAR     |       | 4-10   | 31     | 2002 | CH.V.KRISHNA     |      | 4-3   | 22      |
|    | B. YELLA RAD   | ٦     | 4-9    | 35     | 58   | M. CHANDRA       |      | 4-8   | 28      |
|    | SK-MUSTAFA     |       |        | 22     |      | D. RAMESH        |      | 4-1   | 24      |
|    | M.V. SIVA      |       | 4-9    |        |      | A RAMESH         |      | 4-10  |         |
|    | Y-VENKATESWARW |       | 4-4    |        | 61   | S. PRAVEEN       |      | 4-10  |         |
|    | T. NAGARAGIU   |       | 4-8    |        |      | D.R. NAIK        |      | 5-3   |         |
|    | M-YONA         |       | 4-4    |        | 0 -  | N.VENKATAIAH     |      | 4-9   | 29      |
|    | R. LOKESH      |       | 4-6    |        | 64 1 | D. MAGIA RAJU    |      | 4-10  | 34      |

| SL    | NAME            | CLASS | HEIBIN | WE KEEP |    | SL    | NAME          | CLASS | in land | MEKAN |
|-------|-----------------|-------|--------|---------|----|-------|---------------|-------|---------|-------|
| 65    | Y-LAKSHMAIAH    | 7     | 4-3    |         |    | 100   |               | 8     | 5-0     | 1     |
| 66    | Y. ASHOK        |       | 4-7    | 30      |    | 101   | J.R. NAIK     |       | 5-2     |       |
| 67    | VAMSI           | 8     | 5-0    | 52      |    | 102   | RASOOL        |       | 4-      |       |
| 68    | 5. MANI KUMAR   |       | 4-0    | 35      | 2  | 103   | TIMOTI        |       | 4-8     |       |
| 69    | D.KASIM VALI    |       | 4-7    | 33      |    | 104   | AYUB KHAN     |       | 5-0     |       |
| 70    | M. LAXMI REDDY. |       | 5-2    | 45      |    | 105   | MOJESH        |       | 4-1     |       |
| 72    | CH PAJA BABU    |       | 4-11   | 75 0    |    | 106   | KOTALAH       |       | 4-4     | 25    |
| -     | CH JANARDHAN    |       | 4-7    | 29      |    | . 107 | RAVI NAIK     |       | 4-17    | 40    |
| 73    | U. DANIYELU     |       | 4-6    | 32      |    | 108   | P. VENKATAIAH |       | 4-11    |       |
| 74    | L. SRIMU        |       | 4-9    | 39      |    | 109   | D. KIRAN      |       | 4 28    |       |
| 75    | M. RAMANAIAH    |       | 4-7    | 30      |    | 110   | P. RAVI       |       | 4-3     | 27    |
| 76    | R.V. RAO        |       | 4-4    | 25      |    | m     | GALEIAH       |       | 5-3     | 30    |
| 77    | D-K-RAMULU      |       | 4-11   | 37%     |    | 112   | CH. G. GIUPTA |       | 5-1     | 32    |
| 78    | CH-BALA KUMAR   |       | 4-10   | 35      |    | 113   | MUSALAIAH     |       | 4-8     | 27%   |
| 79    | P. KASI RAD     |       | 4-9    | 37      |    | 114   | RAFI          |       | 4-9     | 50    |
| 80    | A.N. RAO        |       | 4-6    | 341/2   |    | 115   |               |       | 4-4     |       |
| 81    | T. PRASAD       |       | 4-9    | 39      |    | 116   | Sai           |       |         | 28    |
| 82    | K. ANJENEYA     |       | 5-0    | 37      |    | เเว   | MURTUJAVALI   |       | 4-4     | 28    |
| 83    | SK.JAVED        |       | 4-10   | 36 1/2  |    | 118   | MAGIA SAI     |       | 4-7     | 43    |
| 84    | S. RAMA KANT    |       | 4-6    |         |    | 119   |               |       | 4-11    | 23    |
| 1 2 2 | J. SRI RAMULU   |       |        | 401/2   |    | de de | RAMIANAIAH    |       | 4-6     | 36    |
|       | T. HANUMANT     |       |        |         |    | 120   | VENKATESH     |       | 4-5     | 40    |
| -     |                 |       |        | 30 1/2  |    | 121   | BALA KASAIAH  |       | 5-0     | 35    |
| 87    | DEVENDRA        |       | 4-11   |         |    | 122   | RAJ NAIK      |       | 4-11    | 37    |
| 88    | YESU PADAM      |       | 4-8    | 331/2   |    | 123   | EBRAMEL       |       | 4-10    | 36    |
| 89    | MANI KANTA      |       | 5-0    | 41      |    | 124   | SOWRAIAH      |       | 4-6     | 291/2 |
| 90    | RAM BABU        |       | 4-3    | 22/2    |    | 125   | MALLUNAIK     |       | 3-6     | 20    |
| 91    | N. EDU KONDAL   |       | 5-6    | 38      |    | 126   | SUMON         |       | 4-7     | 39    |
| 92    | P. AJAY         |       | 4-11   | 37      |    | 127   | VEERANNA      |       | 4-9     | 31    |
| 93    | SK. KHAJAVALI   |       | 4-6    | 32      | 87 | 128   | PARDHA        |       | 5-2     |       |
| 94    | DEVA RAJ        |       | 4-8    | 321/2   |    | 129   | PRATAP        |       | 5-2     |       |
| 95    | UMMAR           |       | 4-10   | 37      |    | 130   | SURYA         |       | t-8     |       |
| 96    | SALAM           |       | t-5    |         |    |       | -             |       |         |       |
| 97    | SIVA            | 7     | 5-0    | 37      |    |       |               |       |         |       |
| 98    | M.S. ACHATY     | L     | 4-11   | 34      |    |       |               |       |         |       |
| 99    | VENKATESH       | l     | 4-8    | 29      |    |       |               |       |         |       |