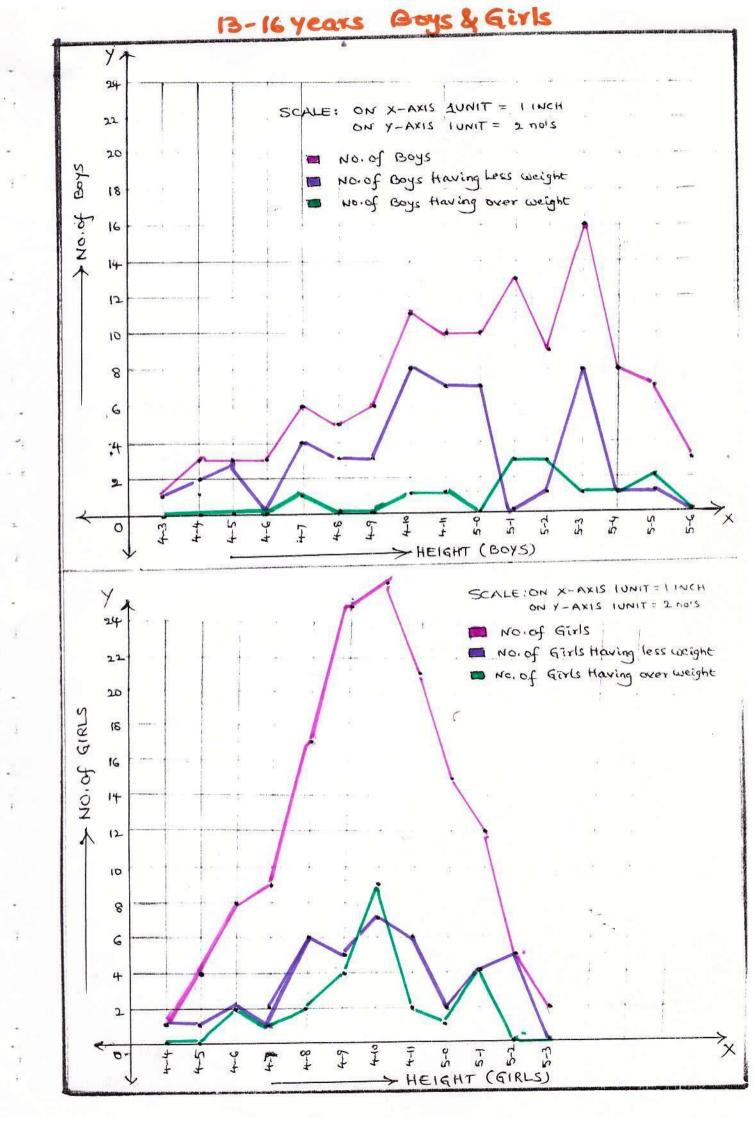

### 6,7,8 ಆಕಗಡುಲ ಬಾಲಕ ಎಟ್ಟು ಮರಡು ಬಕುಕುಲ ವಿತಕಮುಬ

| SL | NAME           | CLASS | HEIGHT | WEIGHT | SL   | NAME             | USS. | KELEN | Se les  |
|----|----------------|-------|--------|--------|------|------------------|------|-------|---------|
| ı  | SK. Rafi       | 6     | 4-8    | 27     | 33   | GI. RAMA KRISHNA |      | 4-5   | 1       |
| 2  | R.SUBBARAD     |       | 4-3    | 221/2  | 34   | D. POLALAH       |      | 4-8   | 33      |
| 3  | D.CH. KASAIRH  |       | 4-4    | 25     | 35   | SD. RAHIMAN      |      | 4-6   | 27      |
| 4  | CH DANAMAIAH   |       | 5-6    | 361/2  | 36   | SK-HANEEF        |      | 4-5   | 25,     |
| 5  | ALLURAIAH      |       | 4-5    | 25     | 37   | D. NAGARAGU      |      | 4-7   | 25      |
| 6  | D. GANAPATI    |       | 4-4    | 26     | 38   | B-RAMANA         |      | 5-2   | 44      |
| 7  | D.NASAR        |       | 4-4    | 20     | 39   | P. SYAMSON       |      | 5-4   | 44      |
| 8  | J-KOTA NAIK    |       | 5-0    | 341/2  | 40   | SK. RAFI         |      | 4-1   | 51      |
| 9  | G. NAGA RAJU   |       | 4-11   |        | 41   | 4. MAGIESWAR RAD |      | 4-7   | 34      |
| lo | SK. SADHIK     |       | 4-8    | 34     | 42   | K. KASIRAJ       |      | 4-8   | 28      |
| 11 | S. KANNAIAH    |       | 4-1    | 21     | 43   | D. RAJU NAIK     |      | 4-11  | 44      |
| 12 | S. NAGA RAJU   |       | 4-6    | 23/2   | 44   | N.R.B. G. ANAND  |      | 4-8   | 28      |
| 13 | G. ASHOK       |       | 4-9    | 25%    |      | K. KRISHNA NAIK  |      | 4-4   | 30      |
| 4  | S. RAJASEKHAR  |       | 4-10   | 36     | 46   | R-SIVA NAIK      |      | 4-3   | 27      |
| 15 | S. YESEBU      |       | 4-5    | 25     | 47   | P. BALA RAJU     |      | 5-3   | 35      |
| 16 | S.YESU PADAM   |       | 4-6    | 26     | 48   | SK. KARI MULLA   |      | 5-0   | 40      |
| 17 | D.MAGESWARAD   |       | 4-7    | 31     | 49   | CH. GIOPI RAJU   |      | 4-5   | 25      |
| 18 | A-DEVELAH      |       | 4-6    | 28     | 50   | K. SRINU         |      | 4-7   | 30      |
| 19 | K-KRISHNA      |       | 4-8    | 31     | 51   | CH . PRASANTH    |      | 4-5   | 25      |
| 20 | K-HANUMA MAIK  |       | 4-9    | 31     | 5,2  | N. SALMON        |      | 4-9   | 34      |
| 21 | K.KASAIAH      |       | 4-10   | 35     | 53   | SK.BASHA         |      | 4-6   | to satu |
| 22 | K-ANJANEYULU   |       | 4-11   | 37     | 54   | Y.CH. SEKHAR     |      |       | 30      |
| -3 | D-BASSE NAIK   |       | 4-8    | 37/2   |      | M. KASI RAD      |      | 4-6   | 26      |
| 14 | MI. KASI NAIK  |       | 4-7    | 29     |      | N.V. KRISHNA     |      | 4-9   | 36      |
| 25 | R-RAJENDAR     |       | 4-10   | 31     | 2002 | CH.V.KRISHNA     |      | 4-3   | 22      |
|    | B. YELLA RAD   | ٦     | 4-9    | 35     | 58   | M. CHANDRA       |      | 4-8   | 28      |
|    | SK-MUSTAFA     |       |        | 22     |      | D. RAMESH        |      | 4-1   | 24      |
|    | M.V. SIVA      |       | 4-9    |        |      | A RAMESH         |      | 4-10  |         |
|    | Y-VENKATESWARW |       | 4-4    |        | 61   | S. PRAVEEN       |      | 4-10  |         |
|    | T. NAGARAGIU   |       | 4-8    |        |      | D.R. NAIK        |      | 5-3   |         |
|    | M-YONA         |       | 4-4    |        | 0 -  | N.VENKATAIAH     |      | 4-9   | 29      |
|    | R. LOKESH      |       | 4-6    |        | 64 1 | D. MAGIA RAJU    |      | 4-10  | 34      |

| SL    | NAME            | CLASS | HEIBIN | WE KEEP |    | SL    | NAME          | CLASS | in land | MEKAN |
|-------|-----------------|-------|--------|---------|----|-------|---------------|-------|---------|-------|
| 65    | Y-LAKSHMAIAH    | 7     | 4-3    |         |    | 100   |               | 8     | 5-0     | 1     |
| 66    | Y. ASHOK        |       | 4-7    | 30      |    | 101   | J.R. NAIK     |       | 5-2     |       |
| 67    | VAMSI           | 8     | 5-0    | 52      |    | 102   | RASOOL        |       | 4-      |       |
| 68    | 5. MANI KUMAR   |       | 4-0    | 35      | 2  | 103   | TIMOTI        |       | 4-8     |       |
| 69    | D.KASIM VALI    |       | 4-7    | 33      |    | 104   | AYUB KHAN     |       | 5-0     |       |
| 70    | M. LAXMI REDDY. |       | 5-2    | 45      |    | 105   | MOJESH        |       | 4-1     |       |
| 72    | CH PAJA BABU    |       | 4-11   | 75 0    |    | 106   | KOTALAH       |       | 4-4     | 25    |
| -     | CH JANARDHAN    |       | 4-7    | 29      |    | . 107 | RAVI NAIK     |       | 4-17    | 40    |
| 73    | U. DANIYELU     |       | 4-6    | 32      |    | 108   | P. VENKATAIAH |       | 4-11    |       |
| 74    | L. SRIMU        |       | 4-9    | 39      |    | 109   | D. KIRAN      |       | 4 28    |       |
| 75    | M. RAMANAIAH    |       | 4-7    | 30      |    | 110   | P. RAVI       |       | 4-3     | 27    |
| 76    | R.V. RAO        |       | 4-4    | 25      |    | m     | GALEIAH       |       | 5-3     | 30    |
| 77    | D-K-RAMULU      |       | 4-11   | 37%     |    | 112   | CH. G. GIUPTA |       | 5-1     | 32    |
| 78    | CH-BALA KUMAR   |       | 4-10   | 35      |    | 113   | MUSALAIAH     |       | 4-8     | 27%   |
| 79    | P. KASI RAD     |       | 4-9    | 37      |    | 114   | RAFI          |       | 4-9     | 50    |
| 80    | A.N. RAO        |       | 4-6    | 341/2   |    | 115   |               |       | 4-4     |       |
| 81    | T. PRASAD       |       | 4-9    | 39      |    | 116   | Sai           |       |         | 28    |
| 82    | K. ANJENEYA     |       | 5-0    | 37      |    | เเว   | MURTUJAVALI   |       | 4-4     | 28    |
| 83    | SK.JAVED        |       | 4-10   | 36 1/2  |    | 118   | MAGIA SAI     |       | 4-7     | 43    |
| 84    | S. RAMA KANT    |       | 4-6    |         |    | 119   |               |       | 4-11    | 23    |
| 1 2 2 | J. SRI RAMULU   |       |        | 401/2   |    | de de | RAMIANAIAH    |       | 4-6     | 36    |
|       | T. HANUMANT     |       |        |         |    | 120   | VENKATESH     |       | 4-5     | 40    |
| -     |                 |       |        | 30 1/2  |    | 121   | BALA KASAIAH  |       | 5-0     | 35    |
| 87    | DEVENDRA        |       | 4-11   |         |    | 122   | RAJ NAIK      |       | 4-11    | 37    |
| 88    | YESU PADAM      |       | 4-8    | 331/2   |    | 123   | EBRAMEL       |       | 4-10    | 36    |
| 89    | MANI KANTA      |       | 5-0    | 41      |    | 124   | SOWRAIAH      |       | 4-6     | 291/2 |
| 90    | RAM BABU        |       | 4-3    | 22/2    |    | 125   | MALLUNAIK     |       | 3-6     | 20    |
| 91    | N. EDU KONDAL   |       | 5-6    | 38      |    | 126   | SUMON         |       | 4-7     | 39    |
| 92    | P. AJAY         |       | 4-11   | 37      |    | 127   | VEERANNA      |       | 4-9     | 31    |
| 93    | SK. KHAJAVALI   |       | 4-6    | 32      | 87 | 128   | PARDHA        |       | 5-2     |       |
| 94    | DEVA RAJ        |       | 4-8    | 321/2   |    | 129   | PRATAP        |       | 5-2     |       |
| 95    | UMMAR           |       | 4-10   | 37      |    | 130   | SURYA         |       | t-8     |       |
| 96    | SALAM           |       | t-5    |         |    |       | -             |       |         |       |
| 97    | SIVA            | 7     | 5-0    | 37      |    |       |               |       |         |       |
| 98    | M.S. ACHATY     | L     | 4-11   | 34      |    |       |               |       |         |       |
| 99    | VENKATESH       | l     | 4-8    | 29      |    |       |               |       |         |       |