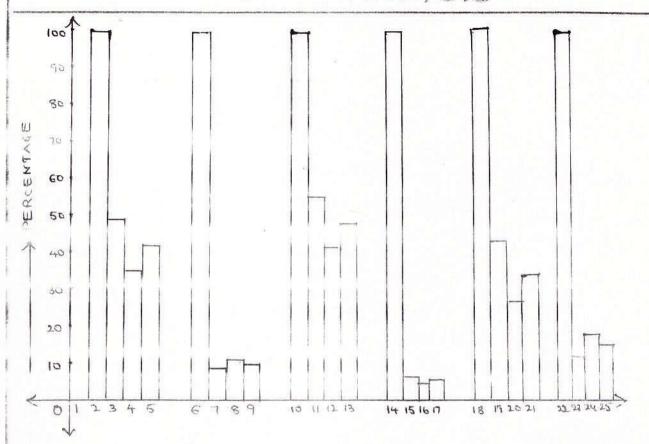

|     |
|        | <b>TOT</b>    | AL           | 121           | 52                                | 13                                | 2     |        | 707          | AL           | 147           | 40                                 | 25                                |     |

10-13 years Boys & Girls





Boys & Girls 13-16 years YA X-AXIS : IUNIT = IINCH SCALE : ON Y- AKIS: IUNIT = 5 Kg EXPECTED AVERAGE WEIGHT EXISTED AVERAGE WEIGHT 60 AVERAGE WEIGHT 55 50 45 40 35 30 25 20 0 5-3 4-4 4-5 4-6 4-7 4-8 5-4 > HEIGHT (BOYS) SCALE: ON X-AXIS : IUNIT = I INCH ON Y- AXIS : IUNIT = 2 kg YA TExpected Average weight Existed Average weight. 47 45 AVERAGE WEIGHT 4-3 41 39 37 35 33 31 29 97 4-10 4-11 5-1 5-2 4-9 4-6 4-7 4-8 HEIGHT (GIRLS)



### TOTAL DATA ANALYSIS



- \* 2. TOTAL Percentage 100%.
  - 3. TOTAL Percentage of boys Having less Average weight 41%.
  - 4. TOTAL Percentage of Firls Having less Average Weight 35%
  - 5. TOTAL Percentage of Children Having less Average weight 42%.
  - 6. TOTAL Percentage 100/
  - 7. TOTAL Percentage of boys baving over weight 8%.
  - 8. TOTAL Percentage of Eirls having over weight 117.
  - 9. TOTAL Percentage of Children having over weight 9.5%

| 15. Tota       | GE GROUP<br>Ll y, looy,<br>Ll y, of Boyl had | ving less |         | 55%. 18        | Total | y. 100%. of Boys ha | wing les | es weigh | nt 43)     |
|----------------|----------------------------------------------|-----------|---------|----------------|-------|---------------------|----------|----------|------------|
| 12 1           | Girls