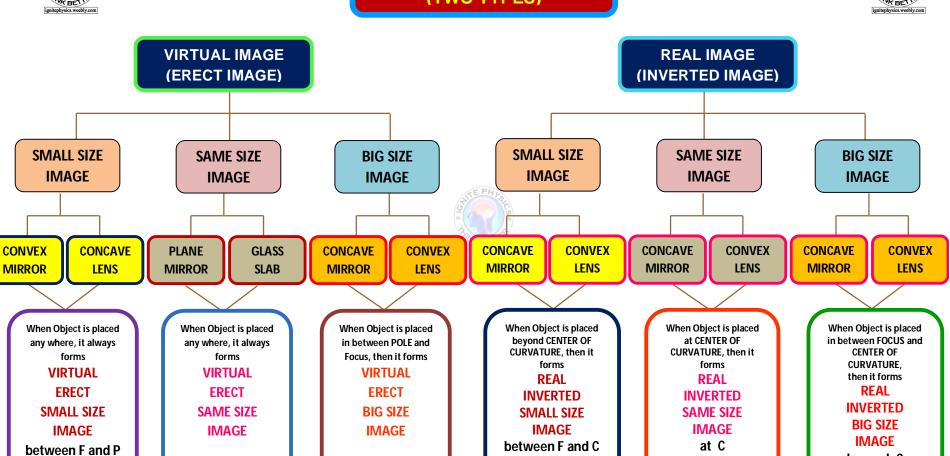

## IMAGES (TWO TYPES)

beyond C

For Mirror – Object and Images are at either side. (Image formed behind the mirror) For Lens – Object and Images are at same side of the lens.

For Concave Mirror – Object and Images are at the same side. (In front of mirror) For Convex Lens – Object and Images are at either side of the lens.