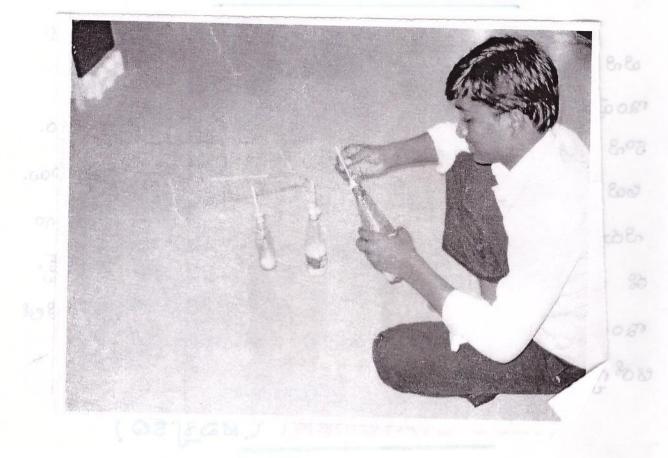

#### EXPERIMENT-1

నాలుగు రకాల రంగ రుజ్జులను జోసుకొన్నాయ. అందుణి అకుపట్టు, ఆరంజే, నలుప్త, ట్రంగ్స్ పరెంటె ప్లాస్ట్రికే టాట్ ట్ల్లు, గాజు బొసా ఆగుకొన్నాయి. అందుణి (పతి దానిణి ధర్యి మేటరేను ఉండి గాలి దారకుండా దూడితో నొలే చేశాము. లేదుపరి 11 గంటల సమయం (మర్మ్మాత్తుం నుండి) (పతి అరగంటకు చాటి. అసిని థర్యి మేటరే రొడింగులు లేకకి శ్లోట్లాము. గరిడ్డ ఉండ్లోగలే చేరిన లేరువాలే ఉండ్లోగలే స్టోరంగా ఉంటుంది. సాయంలం కమంగా టర్లోగలే తగ్గు టండి. అప్పుడు కూండా (పటి అరగంటకు ఉండ్లోగలే టిగ్గో కమం లేకికింగామేము. ఈ ఎథ్యంగా మారం ఎంటు (పమాగం నిర్విమంగామమ.