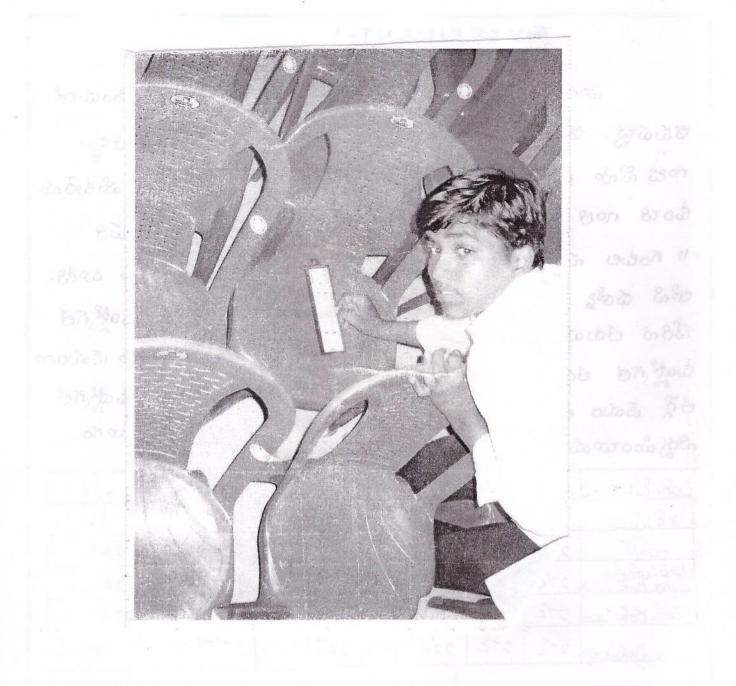

## EXPERIMENT-2

అంటుత్వ ఉనికి పాఠశాల, పెడ్డ జిల్మాల నందు నందు తరగతి చుదువుతునికి చిడ్డార్డులు మేక్. సిడ్డిక్, మేక్ మస్తానె, కొ. జూల కాశేయ్మ అను యారు దోల్ముల గాయం నందు అంటి నెందు చిడ్పుతే చినిమోగం ను అంచనా చేయుటకు సంబంధించిన Project చర్క చేయుచున్నారు. కనుక చిడ్డార్డులకు సమాకరించి, సంబంధితే చియేయాలను తొలియుత్తోయగలదు.