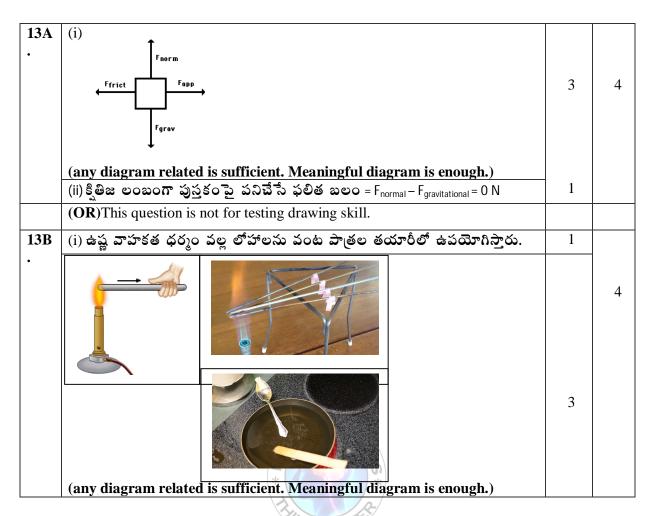

NAGA MURTHY- 9441786635

Contact at: nagamurthysir@gmail.com Visit at: ignitephysics.weebly.com

| 8.  | సందర్భం ఘర్షణను తగ్గించడం / పెంచడం కోసం<br>వాడవలసిన పదార్థం లేదా చేయవలసిన పని                                                             |                                                                                                                   |                                               |     | 4     |
|-----|-------------------------------------------------------------------------------------------------------------------------------------------|-------------------------------------------------------------------------------------------------------------------|-----------------------------------------------|-----|-------|
|     |                                                                                                                                           | 4x1                                                                                                               |                                               |     |       |
|     | 2. ఆటగాళ్ళ బూట్లకు ఘర్షణను పెంచడానికి బుడిపెలను ఉంచాలి (Or)                                                                               |                                                                                                                   |                                               |     |       |
|     |                                                                                                                                           | నున్నని తలం చేయుట వల్ల ఘర్షణ తగ్శుతుంది                                                                           |                                               |     |       |
|     | 3. రోడ్డు మీద ఘర్షణను తగ్గించడానికి బురద నీరు ఉండాలి                                                                                      |                                                                                                                   |                                               |     |       |
|     |                                                                                                                                           | (Or)                                                                                                              | *************                                 |     |       |
|     | 4 × 22 × 22 × 23 × 2                                                                                                                      | ఘర్షణను పెంచడానికి చిన్నరా<br>ఘర్షణను తగ్గించుటకు నూనెన                                                           | ٧ ۵                                           |     |       |
|     | 4. తలుపుల యొక్క<br>ఇనుప మడతబందులలో                                                                                                        | ఘర్షణను తెగ్గెరిబుటకు ను <sup>-</sup> న్న<br>ఘర్షణను పెంచుటకు డస్ట్ వా                                            |                                               |     |       |
|     | 5. కేరమ్స్ బోర్డ్ పై                                                                                                                      |                                                                                                                   |                                               |     |       |
|     | కేరమ్స్ ఆట ఆడుటకు<br>-                                                                                                                    | a 6                                                                                                               | ` ,                                           |     |       |
|     | <b>₩</b>                                                                                                                                  | రమ్స్ ఆట ఆడుటకు ఏమీ వాడకపోయినా ఘర్షణ పెరుగుతుంది.<br>ny related point also suitable. Only four points are needed) |                                               |     |       |
| 9.  | సింథటిక్ దారాలకు సరూప స                                                                                                                   |                                                                                                                   | necueu)                                       |     |       |
|     |                                                                                                                                           | నింథటిక్ దారాలు తక్కువ నీటిని పీల్పుకుని త్వరగా ఆరిపోతాయి.                                                        |                                               |     |       |
|     | సింథటిక్ దారాలు వివిధ రం                                                                                                                  | ω ω                                                                                                               |                                               | 11  | 4     |
|     |                                                                                                                                           | <br>ర్పుతో మరియు వివిధ డిజైన్లలో ఇ                                                                                | ာညီဘဲ ဿ.                                      | 4x1 |       |
|     |                                                                                                                                           |                                                                                                                   |                                               |     |       |
|     | సహజ దారాల కంటే సింథటిక్ దారాలు ఎక్కువ కాలం మన్నుతాయి.<br>కాబట్టి సింథటిక్ దారాలు వ్యక్తుల ఆచార , సాంప్రదాయాలకు అతీతంగా                    |                                                                                                                   |                                               |     |       |
|     | ్ట్ర                                                                                                                                      |                                                                                                                   |                                               |     |       |
|     | కనుక సింథటిక్ దారాల గొప్పతనాన్ని నేను అభినందిస్తున్నాను.                                                                                  |                                                                                                                   |                                               |     |       |
|     | (any related point also suitable. Only four points are needed)                                                                            |                                                                                                                   |                                               |     |       |
| 10A | రెండు వస్తువుల మధ్య నేరుగా స్పర్శ సంబంధం ద్వారా పనిచేసే బలాలను స్పర్శ                                                                     |                                                                                                                   |                                               |     |       |
| •   | బలాలు అంటారు.                                                                                                                             | ignitephysics.weebly.com                                                                                          |                                               | 1   |       |
|     | Ex: బ్రేలాడదీసిన బంతిపై త్రాడు వెంట పనిచేసే బలం<br>రెండు వస్తువుల మధ్య నేరుగా స్పర్శా సంబంధం లేకుండా పనిచేసే బలాలను క్షేత<br>బలాలు అంటారు |                                                                                                                   |                                               |     |       |
|     |                                                                                                                                           |                                                                                                                   |                                               |     | 4     |
|     |                                                                                                                                           |                                                                                                                   |                                               |     |       |
|     | Ex: క్రింద పడే పండు మీద బలం, అయస్కాంతం ఇనుప మేకులను ఆకర్షించ                                                                              |                                                                                                                   |                                               | 1   |       |
|     | (any related point also suitable. Only four points are needed)                                                                            |                                                                                                                   |                                               |     |       |
| 10B | (OR) ************************************                                                                                                 | <u> </u>                                                                                                          |                                               |     |       |
|     | <u> ఘర్షణ మానవాళికి మిత్రుల</u><br>(i) వడ్డవరబురుతున్నాయి                                                                                 |                                                                                                                   | <b>₹</b> ) <b>5</b> 70 ○                      | 4x½ |       |
|     | (i) నడవగలుగుతున్నాం. (ii) చ్రాయగలుగుతున్నాం<br>(iii) వస్తువులను పట్టుకోగలుగుతున్నాం (iv) వంట చేయగలుగుతున్నాం                              |                                                                                                                   |                                               |     |       |
|     | (III) పెన్నువులను పెట్టుక గలుగుతున్నార (IV) పెరట చయిగలుగుతున్నార<br>(V) తినగలుగుతున్నాం (VI) వాహనాలను నడపగలుగుతున్నా                      |                                                                                                                   |                                               |     | 4     |
|     | ఘర్షణ మానవాళికి విరోధి:                                                                                                                   |                                                                                                                   |                                               |     |       |
|     | (i) ఉపరితలాలను చీల్చగలుగుతుంది. (ii) శక్తి నష్టాలకు కారణం అవుతుంది<br>(iii) కదిలే వాహనాలను ఆపగలుగుతుంది(iv) ఆరవేసిన బట్టలను చింపగలుగ      |                                                                                                                   |                                               |     |       |
|     |                                                                                                                                           |                                                                                                                   |                                               |     |       |
|     |                                                                                                                                           | suitable. Only 4 points for ea                                                                                    |                                               |     |       |
|     | way remied point diso                                                                                                                     |                                                                                                                   | and moderation,                               |     |       |
|     |                                                                                                                                           |                                                                                                                   |                                               |     |       |
|     |                                                                                                                                           |                                                                                                                   | NAGA MURTHY- 944178<br>Contact at: nagamurthy |     | l.com |